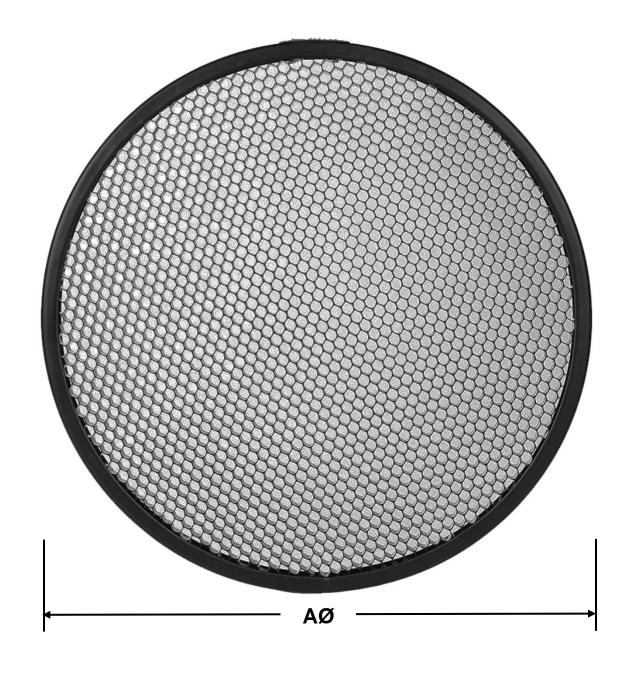

### **Expanded Metal Front Guard**

**Data Sheet** 

| Dimensions (In.) of EMF Series Expanded Metal Front Guard |             |  |  |  |  |
|-----------------------------------------------------------|-------------|--|--|--|--|
| Series                                                    | Width<br>AØ |  |  |  |  |
| USEMF-001                                                 | 18"         |  |  |  |  |
| USEMF-002                                                 | 22"         |  |  |  |  |
| USEMF-003                                                 | 26"         |  |  |  |  |
| USEMF-004                                                 | 30"         |  |  |  |  |
| USEMF-005                                                 | 36"         |  |  |  |  |
| USEMF-006                                                 | 42"         |  |  |  |  |
| USEMF-007                                                 | 48"         |  |  |  |  |
| USEMF-008                                                 | 54"         |  |  |  |  |
| USEMF-009                                                 | 66"         |  |  |  |  |