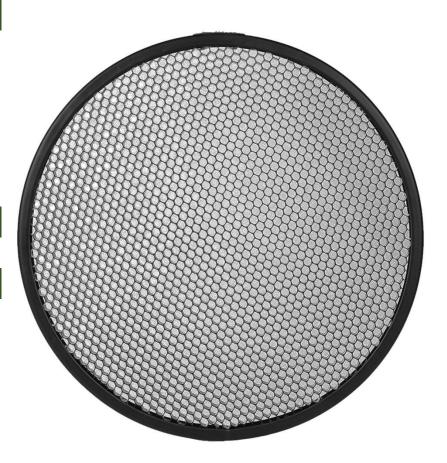

### **General Characteristics of EMF Series Expanded Metal Front Guard.**

The front spiral protections for TPI fans are made from strong and durable materials, this ensures long life and effective protection.

It's spiral design helps improve air circulation around the fan, contributing to greater efficiency.

These guards cover the front of the fan, providing complete protection.

**Features** 

For EHB, EHD, IE, & IED models

1" Larger than blade size

Meets OSHA requirements