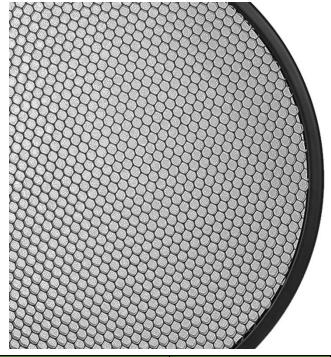

### **General Characteristics of EMF Series Expanded Metal Front Guard.**

The front spiral protections for TPI fans are made from strong and durable materials, this ensures long life and effective protection.

It's spiral design helps improve air circulation around the fan, contributing to greater efficiency.

These guards cover the front of the fan, providing complete protection.

**Features** 

For EHB, EHD, IE, & IED models

1" Larger than blade size

Meets OSHA requirements